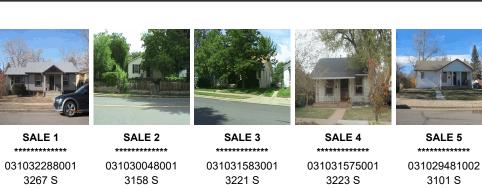

|          | SIREEI#              | 3312 5           | 3207 5           | 3130 3           | 3221 3           | 3223 3           | 3101 5           |  |
|----------|----------------------|------------------|------------------|------------------|------------------|------------------|------------------|--|
|          | STREET               | GRANT            | PEARL            | LOGAN            | GRANT            | GRANT            | CLARKSON         |  |
|          | STREET TYPE          | ST               | ST               | ST               | ST               | ST               | ST               |  |
| APT #    |                      |                  |                  |                  |                  |                  |                  |  |
| DWELLING |                      | *******          | ********         | *******          | ********         | ********         | ********         |  |
|          | Time Adj Sale Price  |                  | 527760           | 628440           | 513764           | 542844           | 518734           |  |
|          | Original Sale Price  | 0                | 400000           | 600000           | 515000           | 510000           | 426100           |  |
|          | Concessions and PP   | 0                | 0                | 0                | 0                | 0                | 0                |  |
|          | Parcel Number        | 1971-34-4-21-003 | 1971-34-4-14-015 | 1971-34-4-04-008 | 1971-34-4-11-021 | 1971-34-4-11-020 | 1971-34-4-01-026 |  |
|          | Neighborhood         | 1054             | 1054             | 1054             | 1054             | 1054             | 1054             |  |
|          | Neighborhood Group   | 214500           | 214500           | 214500           | 214500           | 214500           | 214500           |  |
|          | LUC                  | 1220             | 1220             | 1220             | 1220             | 1220             | 1220             |  |
|          | Allocated Land Val   | 189600           | 237000           | 213300           | 237000           | 237000           | 213300           |  |
|          | Improvement Type     | Traditional      | Traditional      | Traditional      | Traditional      | Traditional      | Traditional      |  |
|          | Improvement Style    | 1 Story/Ranch    |  |
|          | Year Built           | 1927             | 1934             | 1924             | 1915             | 1920             | 1931             |  |
|          | Remodel Year         | 0                | 0                | 0                | 0                | 0                | 0                |  |
|          | Valuation Grade      | С                | С                | С                | С                | С                | С                |  |
|          | Living Area          | 970              | 976              | 936              | 960              | 1012             | 924              |  |
|          | Basement/Garden Ivl  | 485              | 648              | 744              | 576              | 330              | 924              |  |
|          | Finish Bsmt/Grdn Ivl | 339              | 322              | 664              | 576              | 0                | 462              |  |
|          | Walkout Basement     | 0                | 0                | 0                | 0                | 0                | 0                |  |
|          | Attached Garage      | 0                | 240              | 0                | 0                | 0                | 0                |  |
|          | Detached Garage      | 384              | 0                | 440              | 252              | 352              | 520              |  |
|          | Open Porch           | 322              | 100              | 42               | 338              | 98               | 192              |  |
|          | Deck/Terrace         | 0                | 28               | 72               | 0                | 690              | 480              |  |
|          | Total Bath Count     | 1                | 1                | 2                | 1                | 1                | 2                |  |
|          | Fireplaces           | 0                | 0                | 0                | 0                | 0                | 0                |  |
|          | 2nd Residence        | 0                | 0                | 0                | 0                | 0                | 0                |  |
|          | Regression Valuation | 489891           | 555896           | 566856           | 549411           | 542729           | 511007           |  |
|          | VALUATION            | *********        | *********        | *********        | **********       | *********        | *********        |  |
|          | SALE DATE            |                  | 09/14/2020       | 01/11/2022       | 05/13/2022       | 12/10/2021       | 03/23/2021       |  |
|          | Time Adj Sale Price  |                  | 527,760          | 628,440          | 513,764          | 542,844          | 518,734          |  |
|          | Adjusted Sale Price  |                  | 461,755          | 551,475          | 454,244          | 490,006          | 497,618          |  |
|          | ADJ MKT \$           | 488,530          |                  |                  |                  |                  |                  |  |
|          |                      |                  |                  |                  |                  |                  |                  |  |