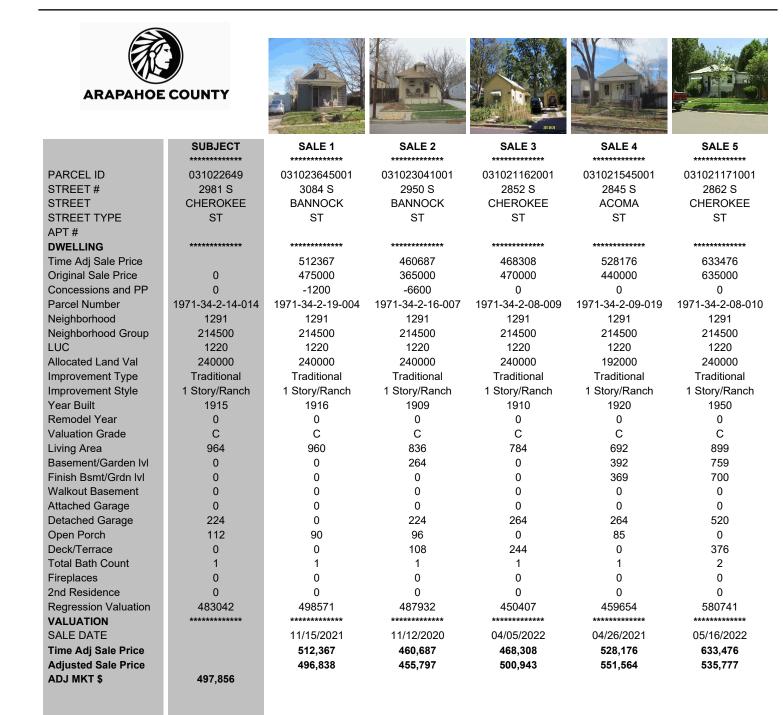

ation of the market, cost, and l real property will be reduced by \$30,000 or the amount that reduces the flect the deduction.

. Your taxes will be calculated using a percentage of current year actual % and all other Agricultural Business is 27.9%. Commercial Renewable other commercial property is 27.9%. A change in the residential assessment 1), C.R.S. Real property includes land and improvements. Improvements erected upon or affixed to land, whether or not title to such land has been

ar actual value. If the Senior Citizen or Disabled Veteran Property Tax ted in the current year actual value shown above.

on the best available information. You have the right to protest the \$2,453.33

YOU HAVE THE RIGHT TO APPEAL YOUR PROPERTY VALUE OR ITS CLASSIFICATION.

PK Kaiser, MBA, MS, Assessor



## APPEAL PROCEDURES

APPEAL BY MAIL OR FAX: If you choose to mail or fax a written appeal, you may complete the form on the reverse side of this notice and mail or fax it to the Assessor at the address below. To preserve your right to appeal, your mailed or faxed appeal must be postmarked or transmitted no later than June 8. The Assessor's fax number is 303-797-1295.

MAIL TO: ASSESSMENT DIVISION - REAL PROPERTY APPEAL, 5334 S. Prince Street, Littleton, CO 80120-1136

APPEAL ON-LINE AT: www.arapahoegov.com/assessor by June 8.

APPEAL OPTIONS: Appeals for all property types also include drop box, phone appointments and walk-in appointments. To enhance your experience, we are offering phone appointments with appraisal staff responsible for your area. You may request a phone appointment us