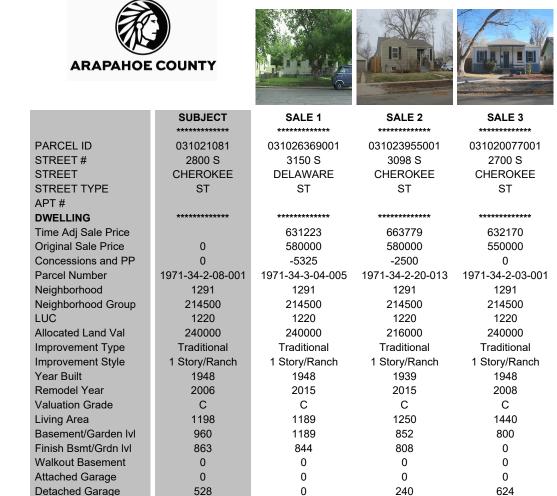

98

209

2

0

Ο

645575

\*\*\*\*\*\*\*\*\*\*

10/22/2021

631.223

627,339

85

0

2

0

0

615229

\*\*\*\*\*\*\*\*\*\*\*

07/16/2021

663.779

690,241

342

0

2

0

0

617698

\*\*\*\*\*\*\*\*\*

07/16/2021

632.170

656,163

272

0

2

1

0

641691

\*\*\*\*\*\*\*\*\*\*

648,231

Open Porch

Deck/Terrace

2nd Residence

VALUATION

SALE DATE

ADJ MKT \$

**Regression Valuation** 

Time Adj Sale Price

Adjusted Sale Price

Fireplaces

**Total Bath Count** 

```
SALE 4
                     SALE 5
   **********
                    *********
 031027101001
                  031026504001
    3230 S
                     3109 S
  GALAPAGO
                   CHEROKEE
     ST
                       ST
   ********
                    *******
    686500
                     612204
    625000
                     510000
      0
                       0
1971-34-3-09-004
                 1971-34-3-04-019
                      1291
     1291
    214500
                     214500
    1220
                      1220
    240000
                     240000
  Traditional
                    Traditional
 1 Story/Ranch
                   1 Story/Ranch
                      1940
     1954
                      2010
    2021
                       С
      С
                      931
     1299
```

1035

976

0

0

336

125

178

2

0

0

714257

\*\*\*\*\*\*\*\*\*\*

10/15/2021

686.500

613,934

931

745

0

0

468

230

133

2

0

0

604588

\*\*\*\*\*\*\*\*\*

04/28/2021

612.204

649,307