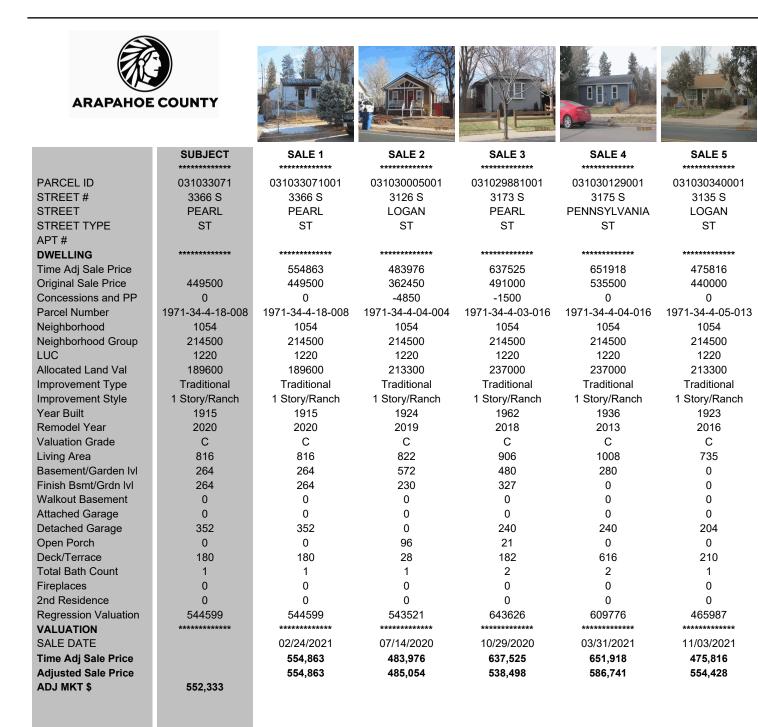

| PIN # 031033071<br>Property Classification:                                                                                                                                                                                                                                                                                                                                                                                                                                                                                                                                                                                                                                                                                                                                                                                                                                                                                                                                                                                                                                                                                                                                                                                                                                                                                                                                                                                                                                                                                                                                                                                                                                                                                                                                                                                                                                                                                                                                                                                                         | APPEAL FO<br>YOU MUST SUBMIT YOUR APF<br>(You may also file on-line at <u>www</u><br>OWNER: SIMON GRANT NEWELL<br>1212 - 1212 Single Family Residential PROPI                                                                                                                                                                                                                                                                                                                                                                                                                                                                                                                                                                                                                                                                                | PEAL BY JUNE 8, 2023<br>arapahoegov.com/assessor)                                                                                  | ARL ST                                                                                   |  | ARAPAHO                                                                                                                                                                                                                                                                                                                                                                                                                            |                                                                                                     |                                                                                                           | REAL P<br>DTICE OF<br>SNOT                                                         |  |  |
|-----------------------------------------------------------------------------------------------------------------------------------------------------------------------------------------------------------------------------------------------------------------------------------------------------------------------------------------------------------------------------------------------------------------------------------------------------------------------------------------------------------------------------------------------------------------------------------------------------------------------------------------------------------------------------------------------------------------------------------------------------------------------------------------------------------------------------------------------------------------------------------------------------------------------------------------------------------------------------------------------------------------------------------------------------------------------------------------------------------------------------------------------------------------------------------------------------------------------------------------------------------------------------------------------------------------------------------------------------------------------------------------------------------------------------------------------------------------------------------------------------------------------------------------------------------------------------------------------------------------------------------------------------------------------------------------------------------------------------------------------------------------------------------------------------------------------------------------------------------------------------------------------------------------------------------------------------------------------------------------------------------------------------------------------------|----------------------------------------------------------------------------------------------------------------------------------------------------------------------------------------------------------------------------------------------------------------------------------------------------------------------------------------------------------------------------------------------------------------------------------------------------------------------------------------------------------------------------------------------------------------------------------------------------------------------------------------------------------------------------------------------------------------------------------------------------------------------------------------------------------------------------------------------|------------------------------------------------------------------------------------------------------------------------------------|------------------------------------------------------------------------------------------|--|------------------------------------------------------------------------------------------------------------------------------------------------------------------------------------------------------------------------------------------------------------------------------------------------------------------------------------------------------------------------------------------------------------------------------------|-----------------------------------------------------------------------------------------------------|-----------------------------------------------------------------------------------------------------------|------------------------------------------------------------------------------------|--|--|
| the 24-month period beginnin<br>property, that is, an estimate<br>may use data going back in s<br>there has been an identifiable<br>current year value or the prop                                                                                                                                                                                                                                                                                                                                                                                                                                                                                                                                                                                                                                                                                                                                                                                                                                                                                                                                                                                                                                                                                                                                                                                                                                                                                                                                                                                                                                                                                                                                                                                                                                                                                                                                                                                                                                                                                  | AISAL PERIOD: Your property has been valued as it existed on January 1 of the current year, based on sales and other information gathered from<br>month period beginning July 1, 2020 and ending June 30, 2022 (the base period). The current year value represents the market value of your<br>ty, that is, an estimate of what it would have sold for on the open market on June 30, 2022. If data is insufficient during the base period, assessors<br>see data going back in six-month increments from the five-year period ending June 30, 2022. Sales have been adjusted for inflation and deflation when<br>as been an identifiable trend during the base period, per Colorado Statute. You may file an appeal with the Assessor if you disagree with the<br>cyear value or the property classification determined for your property. |                                                                                                                                    |                                                                                          |  |                                                                                                                                                                                                                                                                                                                                                                                                                                    |                                                                                                     | Scan to see map><br>GRANT NEWELL SIMON & ALYSSA JANE BORTLE<br>3366 S PEARL ST<br>ENGLEWOOD CO 80113-2714 |                                                                                    |  |  |
| What is your estimate of the v<br>Reason for filing an appeal:                                                                                                                                                                                                                                                                                                                                                                                                                                                                                                                                                                                                                                                                                                                                                                                                                                                                                                                                                                                                                                                                                                                                                                                                                                                                                                                                                                                                                                                                                                                                                                                                                                                                                                                                                                                                                                                                                                                                                                                      | value of your property as of June 30, 2022                                                                                                                                                                                                                                                                                                                                                                                                                                                                                                                                                                                                                                                                                                                                                                                                   | <u>\$</u>                                                                                                                          |                                                                                          |  |                                                                                                                                                                                                                                                                                                                                                                                                                                    |                                                                                                     |                                                                                                           |                                                                                    |  |  |
|                                                                                                                                                                                                                                                                                                                                                                                                                                                                                                                                                                                                                                                                                                                                                                                                                                                                                                                                                                                                                                                                                                                                                                                                                                                                                                                                                                                                                                                                                                                                                                                                                                                                                                                                                                                                                                                                                                                                                                                                                                                     |                                                                                                                                                                                                                                                                                                                                                                                                                                                                                                                                                                                                                                                                                                                                                                                                                                              |                                                                                                                                    |                                                                                          |  | TAX YEAR                                                                                                                                                                                                                                                                                                                                                                                                                           | TAX AREA                                                                                            | PIN NUM                                                                                                   | BER                                                                                |  |  |
|                                                                                                                                                                                                                                                                                                                                                                                                                                                                                                                                                                                                                                                                                                                                                                                                                                                                                                                                                                                                                                                                                                                                                                                                                                                                                                                                                                                                                                                                                                                                                                                                                                                                                                                                                                                                                                                                                                                                                                                                                                                     |                                                                                                                                                                                                                                                                                                                                                                                                                                                                                                                                                                                                                                                                                                                                                                                                                                              |                                                                                                                                    |                                                                                          |  | 2023                                                                                                                                                                                                                                                                                                                                                                                                                               | 0010                                                                                                | 0310330                                                                                                   | J71 19                                                                             |  |  |
|                                                                                                                                                                                                                                                                                                                                                                                                                                                                                                                                                                                                                                                                                                                                                                                                                                                                                                                                                                                                                                                                                                                                                                                                                                                                                                                                                                                                                                                                                                                                                                                                                                                                                                                                                                                                                                                                                                                                                                                                                                                     | ALL PROPERTY TYPE                                                                                                                                                                                                                                                                                                                                                                                                                                                                                                                                                                                                                                                                                                                                                                                                                            | S (Market Approach)                                                                                                                |                                                                                          |  | PROPERTY AD                                                                                                                                                                                                                                                                                                                                                                                                                        | DRESS                                                                                               | 1                                                                                                         | LEGAL DESCRIP                                                                      |  |  |
|                                                                                                                                                                                                                                                                                                                                                                                                                                                                                                                                                                                                                                                                                                                                                                                                                                                                                                                                                                                                                                                                                                                                                                                                                                                                                                                                                                                                                                                                                                                                                                                                                                                                                                                                                                                                                                                                                                                                                                                                                                                     | s sales of similar properties from July 1, 2020 through June<br>Assessor to exclusively use the market approach to value resi                                                                                                                                                                                                                                                                                                                                                                                                                                                                                                                                                                                                                                                                                                                |                                                                                                                                    |                                                                                          |  | 3366 S PEARL                                                                                                                                                                                                                                                                                                                                                                                                                       | ST                                                                                                  |                                                                                                           | ALL LOT 16 & NO<br>SubdivisionName                                                 |  |  |
| deflation to the end of the data-gathering period, June 30, 2022. If you believe that your property has been incorrectly valued, and are aware of sales of similar properties that occurred in your immediate neighborhood <u>during the base period</u> , please list them below.         PIN #       Property Address       Date Sold       Sale Price                                                                                                                                                                                                                                                                                                                                                                                                                                                                                                                                                                                                                                                                                                                                                                                                                                                                                                                                                                                                                                                                                                                                                                                                                                                                                                                                                                                                                                                                                                                                                                                                                                                                                            |                                                                                                                                                                                                                                                                                                                                                                                                                                                                                                                                                                                                                                                                                                                                                                                                                                              |                                                                                                                                    |                                                                                          |  |                                                                                                                                                                                                                                                                                                                                                                                                                                    | PROPERTY CURRENT Y<br>CLASSIFICATION ACTUAL VA<br>AS OF JUNE 30                                     |                                                                                                           |                                                                                    |  |  |
|                                                                                                                                                                                                                                                                                                                                                                                                                                                                                                                                                                                                                                                                                                                                                                                                                                                                                                                                                                                                                                                                                                                                                                                                                                                                                                                                                                                                                                                                                                                                                                                                                                                                                                                                                                                                                                                                                                                                                                                                                                                     | COMMERCIAL PROPERTY (does not include sing                                                                                                                                                                                                                                                                                                                                                                                                                                                                                                                                                                                                                                                                                                                                                                                                   |                                                                                                                                    | artmonto)                                                                                |  |                                                                                                                                                                                                                                                                                                                                                                                                                                    | Residential                                                                                         |                                                                                                           | \$552.300                                                                          |  |  |
|                                                                                                                                                                                                                                                                                                                                                                                                                                                                                                                                                                                                                                                                                                                                                                                                                                                                                                                                                                                                                                                                                                                                                                                                                                                                                                                                                                                                                                                                                                                                                                                                                                                                                                                                                                                                                                                                                                                                                                                                                                                     | COMMERCIAL PROPERTY (does not include sing                                                                                                                                                                                                                                                                                                                                                                                                                                                                                                                                                                                                                                                                                                                                                                                                   | e-tamily nomes, condominiums or ap                                                                                                 | artments)                                                                                |  |                                                                                                                                                                                                                                                                                                                                                                                                                                    | TOTAL                                                                                               |                                                                                                           | \$552,300                                                                          |  |  |
| income is capitalized into an<br>the market approach section<br>income and expense amounts<br>list of rent comparables for c<br>other information you wish t                                                                                                                                                                                                                                                                                                                                                                                                                                                                                                                                                                                                                                                                                                                                                                                                                                                                                                                                                                                                                                                                                                                                                                                                                                                                                                                                                                                                                                                                                                                                                                                                                                                                                                                                                                                                                                                                                        | properties are valued based on the cost, market and income and<br>a indication of value. If your commercial or industrial proper<br>above. If your property was leased during the data gathering<br>its. Also, please attach a rent roll indicating the square footage<br>competing properties. You may also submit any appraisals per<br>the Assessor to consider in reviewing your property value.<br>mation if an on-site inspection is necessary:                                                                                                                                                                                                                                                                                                                                                                                        | ty was <u>not</u> leased from July 2020 thro<br>g period, please attach an operating st<br>e and rental rate for each tenant occup | bugh June 2022, please see<br>tatement indicating your<br>pied space. If known, attach a |  | <b>PROPERTY CHARAC</b><br><b>VALUATION INFORM</b><br>based on the market a<br>the amount that reduct<br>income approaches to<br>valuation for assessme                                                                                                                                                                                                                                                                             | ATION: Your property<br>oproach to value. For<br>es the valuation for ass<br>value. The actual valu | has been valued<br>property tax yea<br>sessment to \$1,0<br>ue for commerci                               | d as it existed on a<br>ar 2023, the actua<br>00. The value of<br>al improved real |  |  |
| Print Name       Daytime Telephone / Email         ATTESTATION: I, the undersigned owner/agent of this property, state that the information and facts contained herein and on any attachment constitute true and complete statements concerning the described property. I understand that the current year value of my property may increase, decrease, or remain unchanged, depending upon the Assessor's review of all available information pertinent to the property.       Image: Owner |                                                                                                                                                                                                                                                                                                                                                                                                                                                                                                                                                                                                                                                                                                                                                                                                                                              |                                                                                                                                    |                                                                                          |  | Your property was valued as it existed on January 1 of the current year. Your value. The Residential Assessment Rate is 6.765%, Agricultural is 26.4% and Energy and Commercial Renewable Personal Property is 26.4% and all other percentage is not grounds for appeal or abatement of taxes, §39-5-121(1), C.I are defined as all structures, buildings, fixtures, fences, and water rights erect acquired, §39-1-102(7), C.R.S. |                                                                                                     |                                                                                                           |                                                                                    |  |  |
| Signature                                                                                                                                                                                                                                                                                                                                                                                                                                                                                                                                                                                                                                                                                                                                                                                                                                                                                                                                                                                                                                                                                                                                                                                                                                                                                                                                                                                                                                                                                                                                                                                                                                                                                                                                                                                                                                                                                                                                                                                                                                           | Date                                                                                                                                                                                                                                                                                                                                                                                                                                                                                                                                                                                                                                                                                                                                                                                                                                         | Owner Email Addres                                                                                                                 | SS                                                                                       |  | The tax notice you rec                                                                                                                                                                                                                                                                                                                                                                                                             | eive next January will                                                                              | he based on the                                                                                           | current year act                                                                   |  |  |
| OWNER AUTHORIZATION C                                                                                                                                                                                                                                                                                                                                                                                                                                                                                                                                                                                                                                                                                                                                                                                                                                                                                                                                                                                                                                                                                                                                                                                                                                                                                                                                                                                                                                                                                                                                                                                                                                                                                                                                                                                                                                                                                                                                                                                                                               | DF AGENT: Print Owner Name                                                                                                                                                                                                                                                                                                                                                                                                                                                                                                                                                                                                                                                                                                                                                                                                                   | Owner Signature                                                                                                                    |                                                                                          |  | Exemption has been a                                                                                                                                                                                                                                                                                                                                                                                                               | -                                                                                                   |                                                                                                           | -                                                                                  |  |  |
| Print Agent Name                                                                                                                                                                                                                                                                                                                                                                                                                                                                                                                                                                                                                                                                                                                                                                                                                                                                                                                                                                                                                                                                                                                                                                                                                                                                                                                                                                                                                                                                                                                                                                                                                                                                                                                                                                                                                                                                                                                                                                                                                                    | Agent Signature                                                                                                                                                                                                                                                                                                                                                                                                                                                                                                                                                                                                                                                                                                                                                                                                                              | Date                                                                                                                               | Agent Telephone                                                                          |  | <b>ESTIMATED TAXES</b> : <sup>2</sup><br>adjustment in valuatio                                                                                                                                                                                                                                                                                                                                                                    | The amount shown is r<br>n, but not the estimate                                                    | -                                                                                                         | -                                                                                  |  |  |